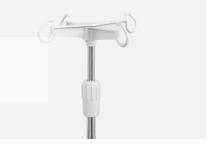

IV Pole SS IV pole, bearing 15kg.

73°

38°

Height adjustment 430–740mm

Design

Re

Manufacturing

Maintenance