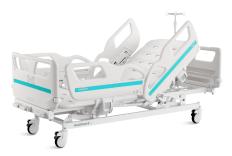

### Technical parameters

| <ul> <li>External size (LxW):</li> </ul> | 2130x1025 mm |
|------------------------------------------|--------------|
| Mattress platform:                       | 1925x900 mm  |
| Safe working load:                       | 250 kg       |
| Height adjustment:                       | 430-740 mm   |
| Back-rest adjustment:                    | 0-73°(土5°)   |
| Knee-rest adjustment:                    | 0-38° (±5°)  |
| Angle indicator:                         | 0-90°        |
| Auto-regression:                         | 100 mm       |
| Position line:                           | 30°          |
|                                          |              |

IV Pole SS IV pole, bearing 15kg.

73°

38°

Height adjustment 430–740mm

Design

Re

Manufacturing

Maintenance