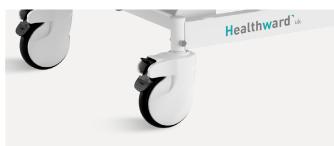

#### Castors

5" covered casters. TPR tire no worn out after running 10 km. Anti-winding hard shell cover,united forming without bolts. Pass dynamic test: pass obstacles 40000 times, under the standard 200kg load of the whole bed.