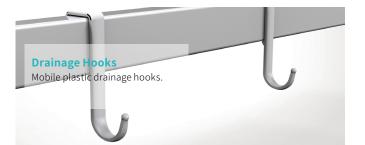

### Technical configuration

| 🗹 Manual Crank                                                         | 3 pcs |
|------------------------------------------------------------------------|-------|
| ☑ 5'' Covered Castors                                                  | 4 pcs |
| 🗹 PP side rail extra height                                            | 1 set |
| $\blacksquare$ PP bed ends with safe lock with $\Phi$ 65 bumper wheels | 1 set |
| PP bed platform with integrated mattress retainer                      | 1 set |
| ☑ IV pole 4 hooks                                                      | 1 set |
| ☑ IV pole prevision                                                    | 4 pcs |
| ☑ Drainage hook                                                        | 2 pcs |