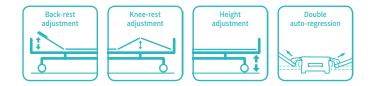

### Technical parameters

| <ul> <li>External size (LxW):</li> </ul> | 2130x1025 mm |
|------------------------------------------|--------------|
| Mattress platform:                       | 1925x900 mm  |
| Safe working load:                       | 250 kg       |
| Height adjustment:                       | 430-740 mm   |
| Back-rest adjustment:                    | 0-73°(土5°)   |
| Knee-rest adjustment:                    | 0-38° (±5°)  |
| Angle indicator:                         | 0-90°        |
| Auto-regression:                         | 100 mm       |
| Position line:                           | 30°          |
|                                          |              |