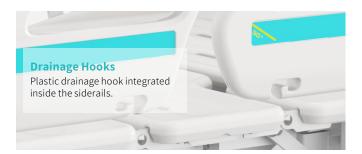

### Technical configuration

| 🗹 Manual Crank                                                         | 3 pcs |
|------------------------------------------------------------------------|-------|
| ☑ 5'' Covered Castors                                                  | 4 pcs |
| 🗹 PP side rail extra height                                            | 1 set |
| $\blacksquare$ PP bed ends with safe lock with $\Phi$ 65 bumper wheels | 1 set |
| PP bed platform with integrated mattress retainer                      | 1 set |
| ☑ IV pole 4 hooks                                                      | 1 set |
| ☑ IV pole prevision                                                    | 4 pcs |
| ☑ Drainage hook                                                        | 2 pcs |