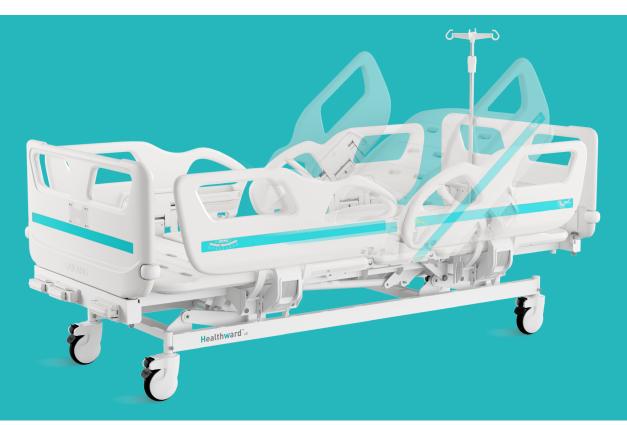

### Technical parameters

| <ul> <li>External size (LxW):</li> </ul> | 2130x1025 mm |
|------------------------------------------|--------------|
| Mattress platform:                       | 1925x900 mm  |
| Safe working load:                       | 250 kg       |
| Height adjustment:                       | 430-740 mm   |
| Back-rest adjustment:                    | 0-73°(土5°)   |
| Knee-rest adjustment:                    | 0-38° (±5°)  |
| Angle indicator:                         | 0-90°        |
| Auto-regression:                         | 100 mm       |
| Position line:                           | 30°          |
|                                          |              |

IV Pole SS IV pole, bearing 15kg.

73°

38°

Height adjustment 430–740mm

Design

Re

Manufacturing

Maintenance