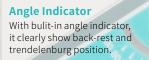

### Technical parameters

| <ul> <li>External size (LxW):</li> </ul> | 2130x1025 mm |
|------------------------------------------|--------------|
| Mattress platform:                       | 1925x900 mm  |
| Safe working load:                       | 250 kg       |
| Height adjustment:                       | 430-740 mm   |
| Back-rest adjustment:                    | 0-73°(土5°)   |
| Knee-rest adjustment:                    | 0-38° (±5°)  |
| Angle indicator:                         | 0-90°        |
| Auto-regression:                         | 100 mm       |
| Position line:                           | 30°          |
|                                          |              |