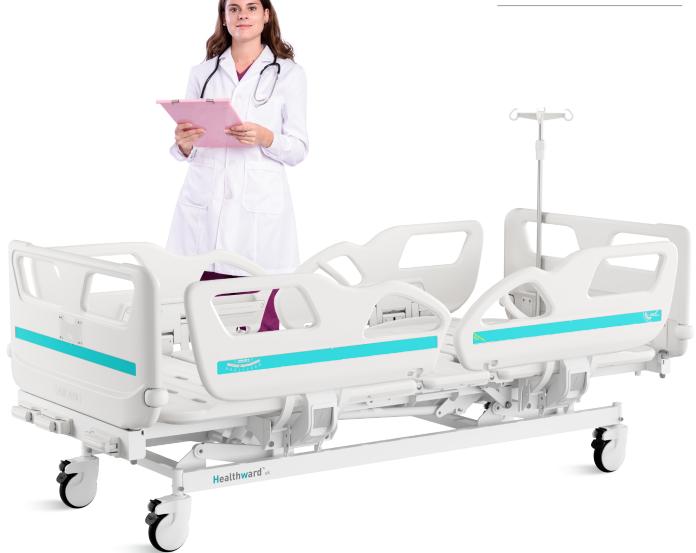

# V3v5c Manual bed

Registration code: SK-CD1

# V3v5c Features and highlights

### Technical parameters

| <ul> <li>External size (LxW):</li> </ul> | 2130x1025 mm |
|------------------------------------------|--------------|
| Mattress platform:                       | 1925x900 mm  |
| Safe working load:                       | 250 kg       |
| Height adjustment:                       | 430-740 mm   |
| Back-rest adjustment:                    | 0-73°(土5°)   |
| Knee-rest adjustment:                    | 0-38° (±5°)  |
| Angle indicator:                         | 0-90°        |
| Auto-regression:                         | 100 mm       |
| Position line:                           | 30°          |
|                                          |              |

### Technical configuration

| 🗹 Manual Crank                                                         | 3 pcs |
|------------------------------------------------------------------------|-------|
| ☑ 5'' Covered Castors                                                  | 4 pcs |
| 🗹 PP side rail extra height                                            | 1 set |
| $\blacksquare$ PP bed ends with safe lock with $\Phi$ 65 bumper wheels | 1 set |
| PP bed platform with integrated mattress retainer                      | 1 set |
| ☑ IV pole 4 hooks                                                      | 1 set |
| ☑ IV pole prevision                                                    | 4 pcs |
| ☑ Drainage hook                                                        | 2 pcs |