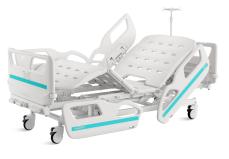

# V3v5c Features and highlights

### Technical parameters

| <ul> <li>External size (LxW):</li> </ul> | 2130x1025 mm |
|------------------------------------------|--------------|
| Mattress platform:                       | 1925x900 mm  |
| Safe working load:                       | 250 kg       |
| Height adjustment:                       | 430-740 mm   |
| Back-rest adjustment:                    | 0-73°(土5°)   |
| Knee-rest adjustment:                    | 0-38° (±5°)  |
| Angle indicator:                         | 0-90°        |
| Auto-regression:                         | 100 mm       |
| Position line:                           | 30°          |
|                                          |              |

### Technical configuration

| 🗹 Manual Crank                                                         | 3 pcs |
|------------------------------------------------------------------------|-------|
| ☑ 5'' Covered Castors                                                  | 4 pcs |
| 🗹 PP side rail extra height                                            | 1 set |
| $\blacksquare$ PP bed ends with safe lock with $\Phi$ 65 bumper wheels | 1 set |
| PP bed platform with integrated mattress retainer                      | 1 set |
| ☑ IV pole 4 hooks                                                      | 1 set |
| ☑ IV pole prevision                                                    | 4 pcs |
| ☑ Drainage hook                                                        | 2 pcs |