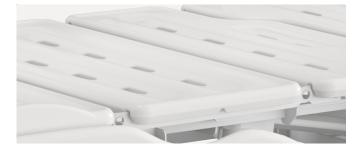

#### Platform

Integrated PP bed platform, adopting advanced manufacturing technology. 4-5 section platform, enables independent installation and easy maintenance.

Enlarge the seat area when back part is raised, providing more comforts for the patients.

Reduce the depression of the sponge at the seat panel.