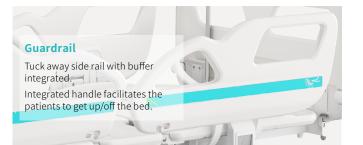

vic region. This results in a significant reduction in the development of pressure ulcers.

## Accessories



#### Platform

Integrated PP bed platform, adopting advanced manufacturing technology. 4-5 section platform, enables independent installation and easy maintenance.

Enlarge the seat area when back part is raised, providing more comforts for the patients.

Reduce the depression of the sponge at the seat panel.



#### Castors

5" covered casters. TPR tire no worn out after running 10 km. Anti-winding hard shell cover,united forming without bolts. Pass dynamic test: pass obstacles 40000 times, under the standard 200kg load of the whole bed.

#### **Head & Foot Board**

LG Chem fresh PP material, Plug in type. Equipped with the bumpers wheel, diameter 65mm, preventing collision.







Wall bumper wheel Horizontal corner bumpers at the outermost periphery of the bed to protect the bed and wall.







IV Pole SS IV pole, bearing 15kg.







73°







38°



Height adjustment 430–740mm







Design



Re



Manufacturing



Maintenance



Service



#### South America Branch

Saikang Medical Technology, Inc W3400 Corrientes, Argentina

TEL: +5493794312231 Av. Senador Vergueiro, 4204 - sala 31 Rudge Ramos - São Bernardo do Campo - SP, Brazil TEL: +55 (11) 2758-0438

#### East Africa Branch Saikang Medical Technology Ltd

Mezzanine Floor, Taj Tower, upper hill, nairobi, Kenya TEL: +254714084806

#### South East Asia Branch

Saikang Medical Technology Ltd Sala Thammasop Subdistrict Thawi Watthana District Bangkok Thailand TEL: +66 642741046

#### UK Branch

Uk Healthwar