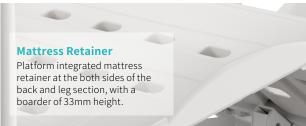

#### Platform

Integrated PP bed platform, adopting advanced manufacturing technology. 4-5 section platform, enables independent installation and easy maintenance.

Enlarge the seat area when back part is raised, providing more comforts for the patients.

Reduce the depression of the sponge at the seat panel.